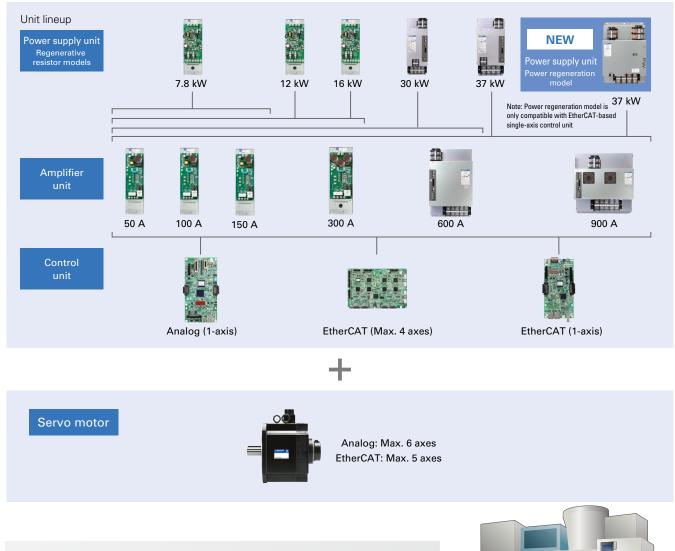

#### **Space Saving for Flexible System Configuration**

Variations of control, power supply, and amplifier units are available for configuring a multi-axis servo amplifier that best suits user requirements.

This provides a high degree of freedom, contributing to the downsizing of user equipment.

Ether**CAT** 

Especially in injection molding machines, where motors are not operated simultaneously, the power supply unit's capacity can be reduced, contributing to downsizing.